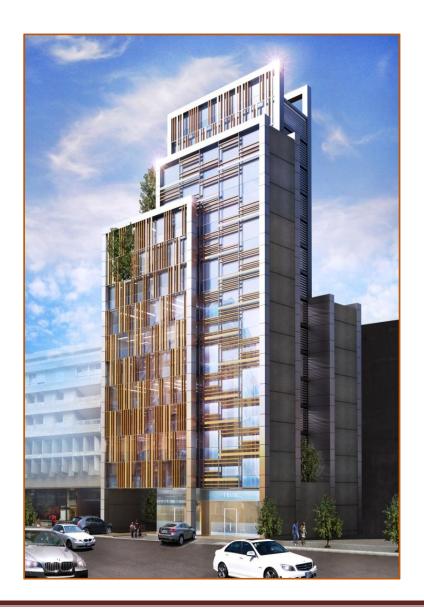

### SPEARS 88

Spears 88 is a business center rising in a prime location on Spears main road next to Sanayeh Garden and the Public Library. Combining luxury with professionalism, Spears 88 is a business hub providing offices with areas ranging between 80sqm and 460 sqm. The office building will be known for its originality and innovation, flexible floor plans and open spaces, first-class amenities including ample parking spaces for Tenants and for visitors, contemporary and automated management systems, retail shops, and Showrooms.