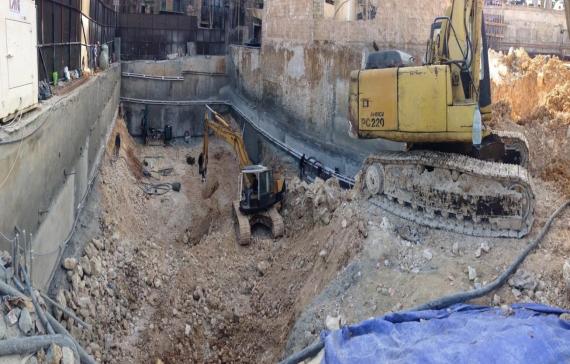

les**

Asya Architects has finalized the Architectural, Structural, Mechanical and Electrical tender files. (Tender File: Drawings, specifications, and BOQ).

#### Legalization and Permits

The Construction Permit was approved by Order of Engineers and Municipality of Beirut and has been forwarded to "Mosanafeh". The Construction Permit is supposed to be secured between April and May of year 2013.

The Excavation Permit has been attained as shown below.



#### Milestone Schedule

A Milestone Schedule was developed by Trusthold Development Group as attached. The Milestone Schedule clearly shows the commencement date of construction which is May, 28th, 2013 and the completion date which is July end, 2015.



# Progress of Works on Site

95% of Shoring and Excavation Works are completed.



















# **Upcoming Targets**

Trusthold aims to accomplish the following targets:

- Obtain the Construction Permit.
- Launch the Tender Phase.
- Completion of Shoring and Excavation works.
- Commencement of Construction Works.







## Ongoing Projects Developed By TDG

### Rubik 1709

Rubik 1709 is an ultramodern offices and clinics building. Rising in a prime location in Beirut next to Hotel Dieu, Rubik 1709 is ideally located on the main road. This advantageous setting makes it a perfect place for businesses and medical practices. Close to a major hospital and university and near Sassine Square, Rubik 1709 is attractively central and highly accessible.

Rubik 1709 is home to 90 m2, 200 m2 and 380 m2 offices and clinics. All the spacious units enjoy open space with no obstruc