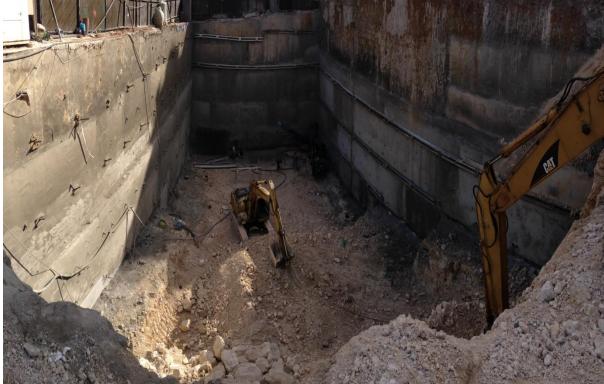

# General Overview

Spears 1858, so far ,has concluded the following achievements:

- 60% of the Project has been sold.
- The Excavation Permit has been attained.
- The Fence (graphical work) has been installed.
- 95% of Shoring and Excavation works are completed.
- Out of 12 nominated contractors, 6 contractors have been chosen for tendering.
- Architectural, Structural, Mechanical and Electrical tender files have been completed.

# Progress of Works on Site

95% of Shoring and Excavation Works are completed.