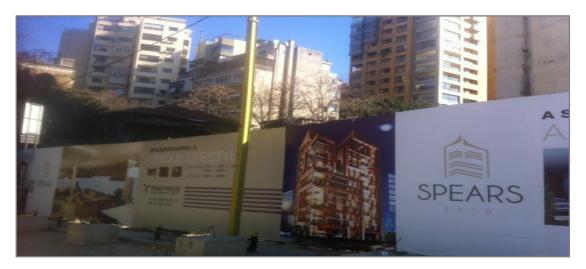

# General Overview

Spears 1858, so far ,has concluded the following achievements:

- 60% of the Project has been sold.
- The Excavation Permit has been attained.
- The Fence (graphical work) has been installed.
- 95% of Shoring and Excavation works are completed.
- Out of 12 nominated contractors, 6 contractors have been chosen for tendering.
- Architectural, Structural, Mechanical and Electrical tender files have been completed.

The Excavation Permit has been attained as shown below.