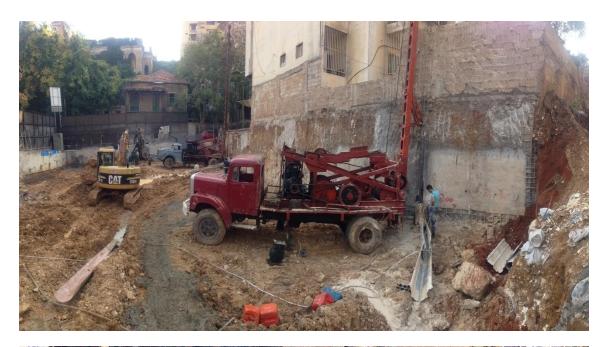

Files**

Asya Architects has finalized the Architectural, Structural, Mechanical and Electrical tender files. (Tender File: Drawings, specifications, and BOQ).

#### Legalization and Permits

The Construction Permit was approved by Order of Engineers and Municipality of Beirut and has been forwarded to "Mosanafeh". The Construction Permit is supposed to be secured between April and May of year 2013.

The Excavation Permit has been attained as shown below.



#### Milestone Schedule

A Milestone Schedule was developed by Trusthold Development Group as attached. The Milestone Schedule clearly shows the commencement date of construction which is May, 28th, 2013 and the completion date which is July end, 2015.



# Progress of Works on Site

95% of Shoring and Excavation Works are completed.



















# **Upcoming Targets**

Trusthold aims to accomplish the following targets:

- Obtain the Construction Permit.
- Launch the Tender Phase.
- Completion of Shoring and Excavation works.
- Commencement of Construction Works.







## Ongoing Projects Developed By TDG

### Rubik 1709

Rubik 1709 is an ultramodern offices and clinics building. Rising in a prime location in Beirut next to Hotel Dieu, Rubik 1709 is ideally located on the main road. This advantageous setting makes it a perfect place for businesses and medical practices. Close to a major hospital and university and near Sassine Square, Rubik 1709 is attractively central and highly accessible.

Rubik 1709 is home to 90 m2, 200 m2 and 380 m2 offices and clinics. All the spacious units enjoy open space with no obstr