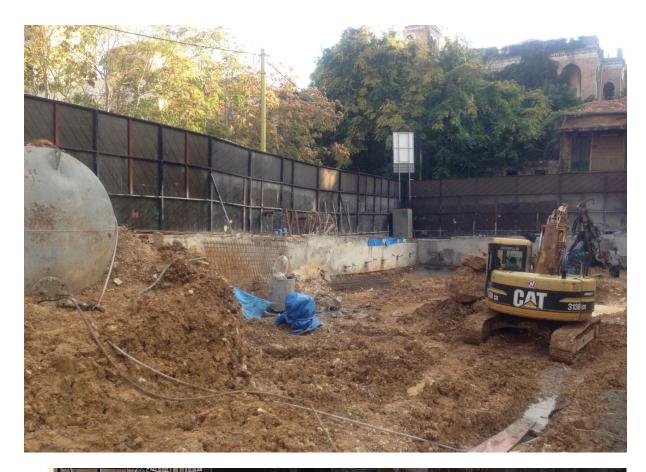

# General Overview

Spears 1858, so far ,has concluded the following achievements:

- 60% of the Project has been sold.
- The Excavation Permit has been attained.
- The Fence (graphical work) has been installed.
- 95% of Shoring and Excavation works are completed.
- Out of 12 nominated contractors, 6 contractors have been chosen for tendering.
- Architectural, Structural, Mechanical and Electrical tender files have been completed.

The Excavation Permit has been attained as shown below.

# Progress of Works on Site

95% of Shoring and Excavation Works are completed.