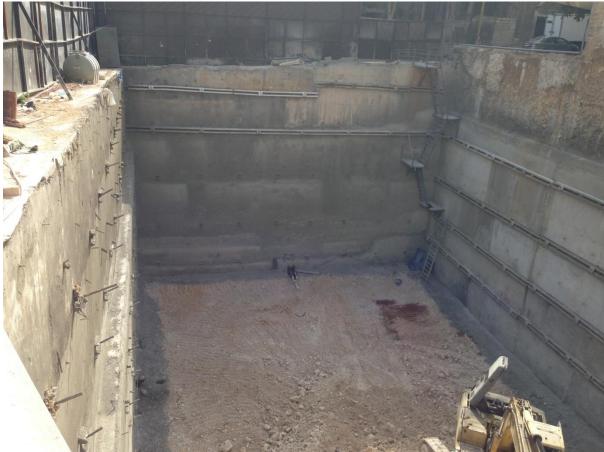

# General Overview

Spears 1858, so far ,has concluded the following achievements:

- 60% of the Project has been sold.
- The Excavation Permit has been attained.
- The Fence (graphical work) has been installed.
- 95% of Shoring and Excavation works are completed.
- Out of 12 nominated contractors, 6 contractors have been chosen for tendering.
- Architectural, Structural, Mechanical and Electrical tender files have been completed.

# Progress of Works on Site

95% of Shoring and Excavation Works are completed.