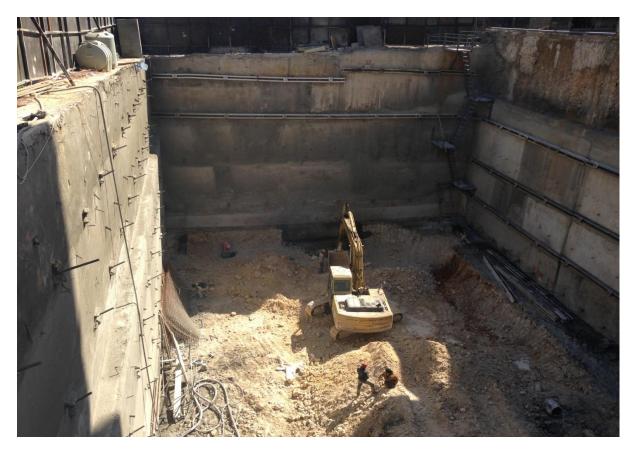

# General Overview

Spears 1858, so far ,has concluded the following achievements:

- 60% of the Project has been sold.
- The Excavation Permit has been attained.
- The Fence (graphical work) has been installed.
- 95% of Shoring and Excavation works are completed.
- Out of 12 nominated contractors, 6 contractors have been chosen for tendering.
- Architectural, Structural, Mechanical and Electrical tender files have been completed.

# Progress of Works on Site

95% of Shoring and Excavation Works are completed.