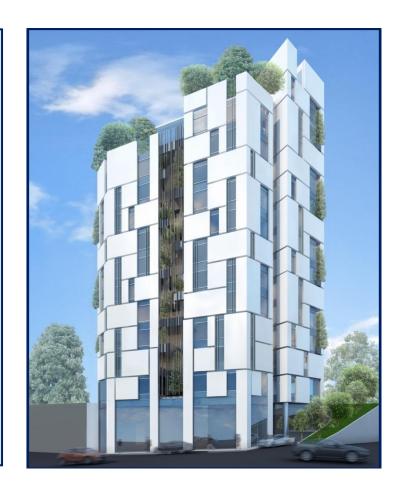

### Rubik 1709

Rubik 1709 is an ultramodern offices and clinics building. Rising in a prime location in Beirut next to Hotel Dieu, Rubik 1709 is ideally located on the main road. This advantageous setting makes it a perfect place for businesses and medical practices. Close to a major hospital and university and near Sassine Square, Rubik 1709 is attractively central and highly accessible.

Rubik 1709 is home to 90 m2, 200 m2 and 380 m2 offices and clinics. All the spacious units enjoy open space with no obstructive concrete columns and some even have a terrace, creating an inviting ambiance conducive for work. The main street level features a 300 m2 showroom and a 445 m2 showroom.