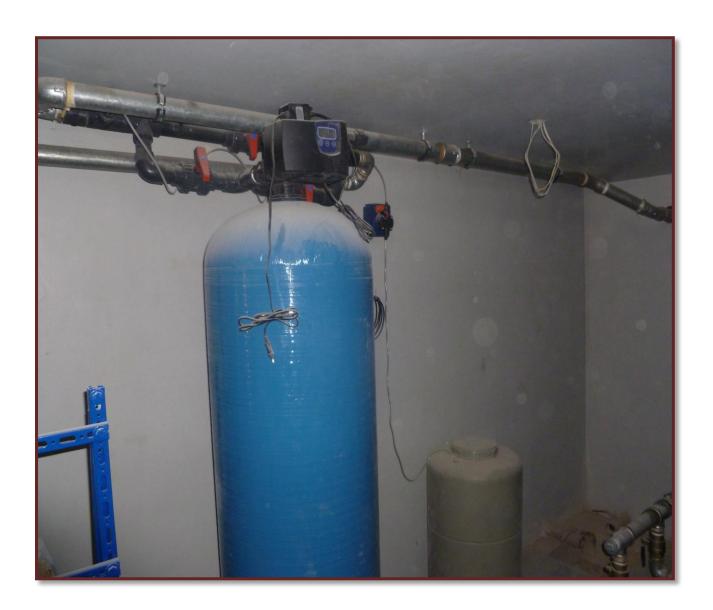

oom progress of works: sound insulation (rock wool),silencers, fire dampers, drainage pipes.
- Selection of lighting fixtures for apartments and common areas has been finalized.
- Shafts' main cables are installed.



# Progress of Works on Site

## **Facade Works**







## **Facade Works**





### **Aluminum Works**







### **Marble Tiles**







# **Gress Tiling**





# **Cove Lighting Works**







### False Ceiling



### **White Painted Door**







### Main Entrance Door French Oak



### **Kitchen Cabinets**





### **Indirect Lights**



### **Wall Hang Unit**





## Sanitary Fixtures #1





# Sanitary Fixtures #2





# **Bathroom Tiling**







### **Panel Board**



### **Fire Hose cabinet**





### **Storages Rooms**



### Pumps Room





# **Sand Filtration**





# Milestone Schedule

| Activity Description                         | Start                                 | <u>Finish</u> |
|----------------------------------------------|---------------------------------------|---------------|
| Start of the project                         | 2-Apr-12                              |               |
| Architectural and Structural Drawings        | 2-Apr-12                              | 31-Jan-12     |
| Acquisition of Shoring & Excavation Permit   | 2-Apr-12                              | 30-Aug-12     |
| Start of Shoring & Excavation works          | 1-Sep-12                              |               |
| Shoring & Excavation works                   | 1-Sep-12                              | 31-May-12     |
| Tender File