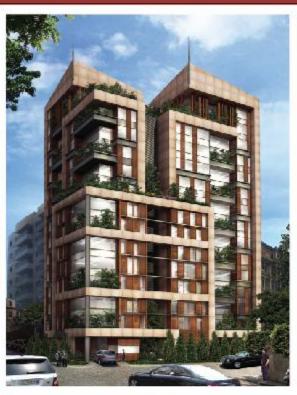

# **Ongoing Project**

PROFESSIONALISM

## CLINICS & OFFICES

Rising in Achrafieh - Next to Hotel Dieu

Spaces of 90  $m^2,\,95\;m^2,\,100\;m^2,\,110\;m^2$  and 200  $m^2$ 

2 showrooms of 290 m² and 445 m²

A drop off zone for valet parking

Five basements for car parkings

Luxurious lobby with 3 elevators

Fully equipped security systems