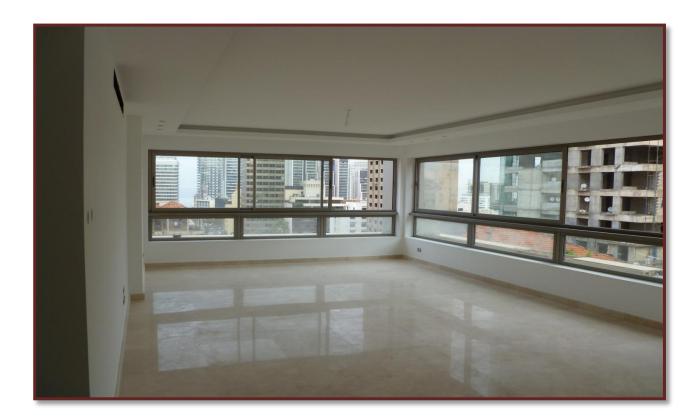

els with rock wool insulation, aluminum windows and glazing, decorative steel I-beams, aluminum composite panels.)

#### Mechanical & Electrical Works

- Wet riser for the fire hose cabinets from the basement 4 up to the GF.
- Determination of Videophone and interphone operating scenarios .
- Start of the utility connections works :
   excavation and coordination with the subcontractor.
- Electric water heaters are all installed.
- Generator's room progress of works: sound insulation (rock wool),silencers, fire dampers, drainage pipes.
- Selection of lighting fixtures for apartments and common areas has been finalized.
- Shafts' main cables are installed.



# Progress of Works on Site

## **Facade Works**







## **Facade Works**





### **Aluminum Works**







### **Marble Tiles**







# **Gress Tiling**





# **Cove Lighting Works**







### False Ceiling



### **White Painted Door**







### Main Entrance Door French Oak



### **Kitchen Cabinets**





### **Indirect Lights**



### **Wall Hang Unit**





## Sanitary Fixtures #1





# Sanitary Fixtures #2





# **Bathroom Tiling**







### **Panel Board**



### **Fire Hose cabinet**





### **Storages Rooms**



### Pumps Room





# **Sand Filtration**





# Milestone Schedule

| Activity Description                         | Start                                 | <u>Finish</u> |
|----------------------------------------------|---------------------------------------|---------------|
| Start of the project                         | 2-Apr-12                              |               |
| Architec