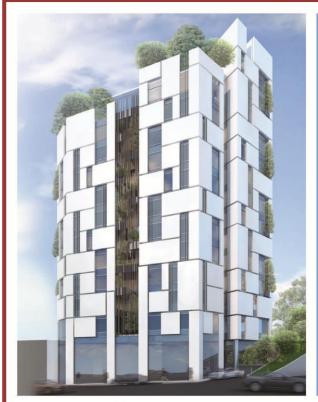

# **Ongoing Project**

TWIN RESIDENTIAL

Rising in the Heart of Beirut - Spears Street

A breathtaking view

Simplexes of 120 m<sup>2</sup>, 145 m<sup>2</sup>, 180 m<sup>2</sup>, and 240 m<sup>2</sup>

Duplexes of 300 m<sup>2</sup> and 350 m<sup>2</sup>

Four basements for car parkings

Prestigious ground floor with 5 elevators and a water cascade

Fully equipped security systems