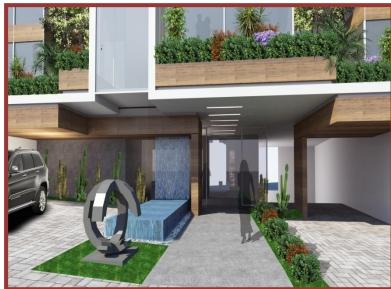

# **Ongoing Project**

TWIN RESIDENTIAL

Rising in the Heart of Beirut - Spears Street

A breathtaking view

Simplexes of 120 m<sup>2</sup>, 145 m<sup>2</sup>, 180 m<sup>2</sup>, and 240 m<sup>2</sup>

Duplexes of 300 m<sup>2</sup> and 350 m<sup>2</sup>

Four basements for car parkings

Prestigious ground floor with 5 elevators and a water cascade

Fully equipped security systems