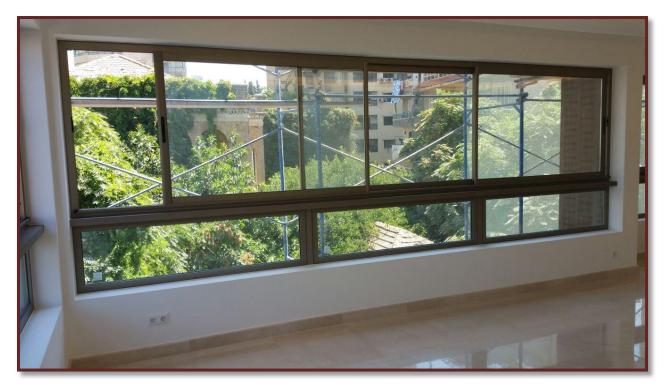

ial stone cladding, spandrels with rock wool insulation, aluminum windows and glazing, decorative steel I-beams, aluminum composite panels.)

#### Mechanical & Electrical Works

- Wet riser for the fire hose cabinets from the basement 4 up to the GF.
- Determination of Videophone and interphone operating scenarios .
- Start of the utility connections works :
   excavation and coordination with the subcontractor.
- Electric water heaters are all installed.
- Generator's room progress of works: sound insulation (rock wool),silencers, fire dampers, drainage pipes.
- Selection of lighting fixtures for apartments and common areas has been finalized.
- Shafts' main cables are installed.



# Progress of Works on Site

## **Facade Works**







## **Facade Works**





### **Aluminum Works**







### **Marble Tiles**







# **Gress Tiling**





# **Cove Lighting Works**







### False Ceiling



### **White Painted Door**







### Main Entrance Door French Oak



### **Kitchen Cabinets**





### **Indirect Lights**



### **Wall Hang Unit**





## Sanitary Fixtures #1





# Sanitary Fixtures #2





# **Bathroom Tiling**







### **Panel Board**



### **Fire Hose cabinet**





### **Storages Rooms**



### Pumps Room





# **Sand Filtration**





# Milestone Schedule

| Activity Description                         | Start                                 | <u>Finish</u> |
|----------------------------------------------|---------------------------------------|---------------|
| Start of the project                         | 2-Apr-12                              |