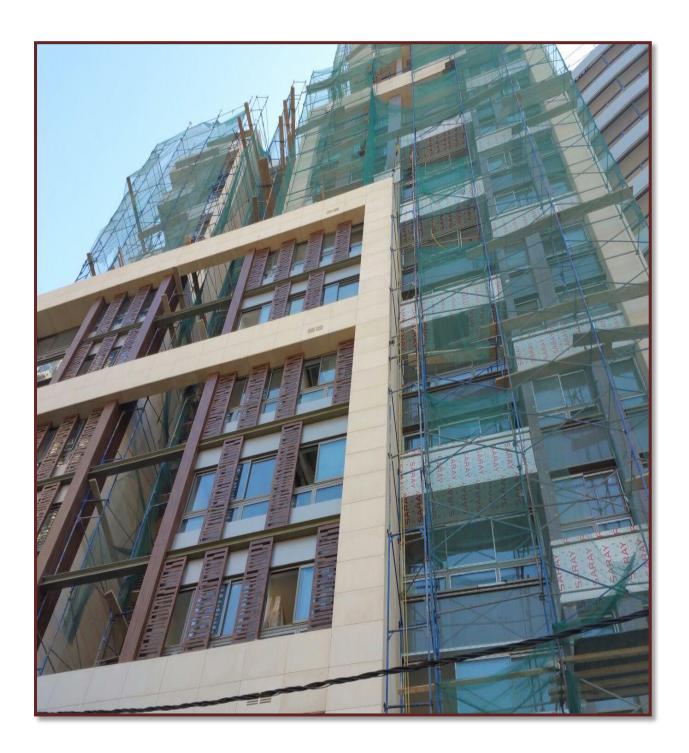

od composite cladding, industrial stone cladding, spandrels with rock wool insulation, aluminum windows and glazing, decorative steel I-beams, aluminum composite panels.)

#### Mechanical & Electrical Works

- Wet riser for the fire hose cabinets from the basement 4 up to the GF.
- Determination of Videophone and interphone operating scenarios .
- Start of the utility connections works :
   excavation and coordination with the subcontractor.
- Electric water heaters are all installed.
- Generator's room progress of works: sound insulation (rock wool),silencers, fire dampers, drainage pipes.
- Selection of lighting fixtures for apartments and common areas has been finalized.
- Shafts' main cables are installed.



# Progress of Works on Site

## **Facade Works**







## **Facade Works**





### **Aluminum Works**







### **Marble Tiles**







# **Gress Tiling**





# **Cove Lighting Works**







### False Ceiling



### **White Painted Door**







### Main Entrance Door French Oak



### **Kitchen Cabinets**





### **Indirect Lights**



### **Wall Hang Unit**





## Sanitary Fixtures #1





# Sanitary Fixtures #2





# **Bathroom Tiling**







### **Panel Board**



### **Fire Hose cabinet**





### **Storages Rooms**



### Pumps Room





# **Sand Filtration**





# Milestone Schedule

| Activity Description                         | Start                                 | <u>Finish</u> |
|----------------------------------------------|---------------------------------------|---------------|
| Start of the project                         | 2-Apr-12