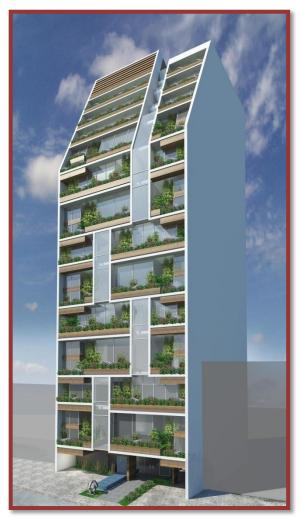

# **Ongoing Project**

TWIN RESIDENTIAL

Rising in the Heart of Beirut - Spears Street

A breathtaking view

Simplexes of 120 m<sup>2</sup>, 145 m<sup>2</sup>, 180 m<sup>2</sup>, and 240 m<sup>2</sup>

Duplexes of 300 m<sup>2</sup> and 350 m<sup>2</sup>

Four basements for car parkings

Prestigious ground floor with 5 elevators and a water cascade

Fully equipped security systems