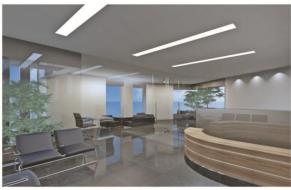

## CLINICS & OFFICES

Rising in Achrafieh - Next to Hotel Dieu

Spaces of 90  $m^2,\,95\;m^2,\,100\;m^2,\,110\;m^2$  and 200  $m^2$ 

2 showrooms of 290 m² and 445 m²

A drop off zone for valet parking

Five basements for car parkings

Luxurious lobby with 3 elevators

Fully equipped security systems